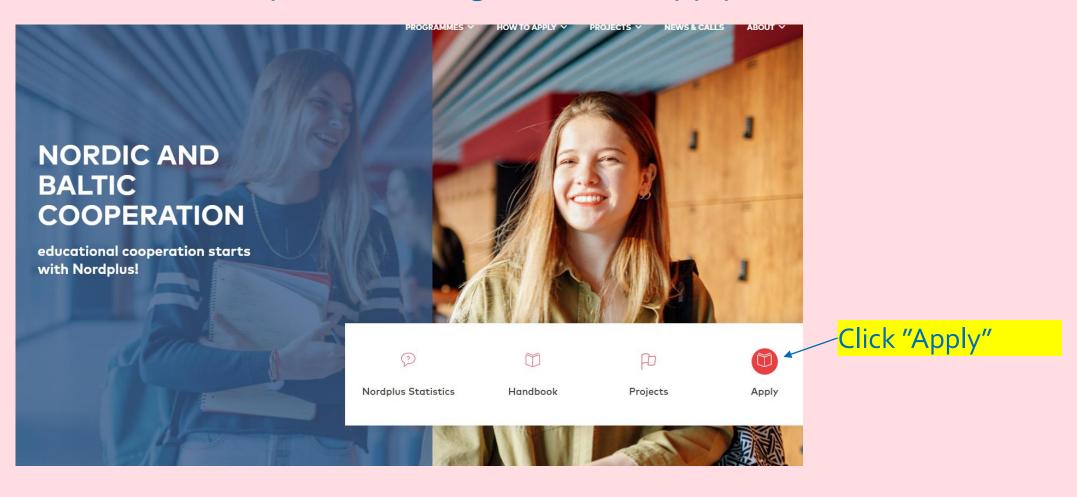

# How do you apply to Nordplus?

- Applications must be submitted electronically through the system Espresso
- You find Espresso on our website <u>www.nordplusonline.org</u> click the button "Apply"
- Here is a direct link to Espresso: <u>https://espresso.diku.no/espresso/login?1</u>
- You must create a user account in order to access the application forms click "Register new user"
- The application form is available in English and Danish
- The application can be written in English, Danish, Norwegian or Swedish

### How do you apply to Nordplus? Go to www.nordplusonline.org and click "Apply"