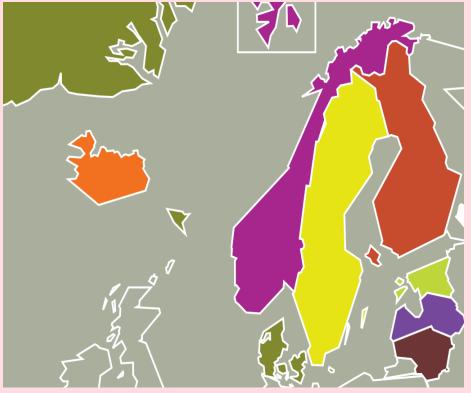

# Nordplus programme countries

• The 5 Nordic countries

Iceland, Finland, Denmark, Sweden and Norway

- The 3 autonomous regions
   Åland, the Faroe Islands, Greenland
   as individual countries
- The 3 Baltic countries Estonia, Latvia, Lithuania

• In total: 11 programme countries